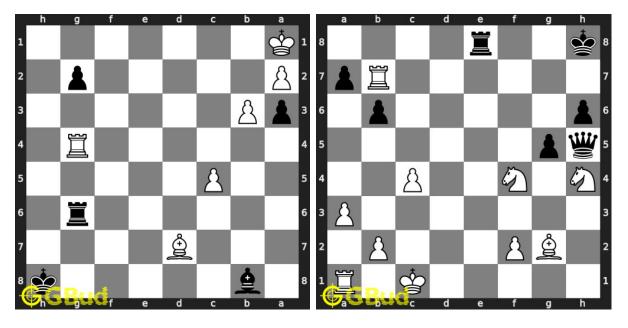

110. Mate in 2 moves Level : medium, Next Move : Black Solution : https://gbud.in/gwc8014

Figure 1: Solve other puzzles @ https://gbud.in/chsgppz

Access the latest version of this article at https://gbud.in/blog/game/chess/chess-puzzles/chess-sacrifice-puzzles-101-to-110.html