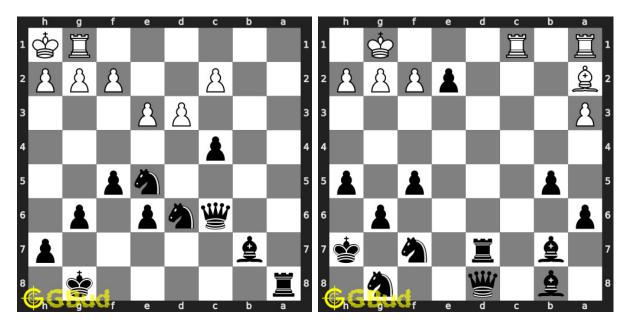

## Chess sacrifice puzzles 101 to 110

101. Mate in 2 moves Level: medium, Next Move: Black Level: hard, Next Move: Black

102. Mate in 3 moves Solution : https://gbud.in/gwc8014 Solution : https://gbud.in/gwc8014

103. Mate in 3 moves Level : hard, Next Move : Black

104. Mate in 3 moves Level : hard, Next Move : Black Solution : https://gbud.in/gwc8014 Solution : https://gbud.in/gwc8014

Access the latest version of this article at https://gbud.in/blog/game/chess/chess-puzzles/chess-sacrifice-puzzles-101-to-110.html