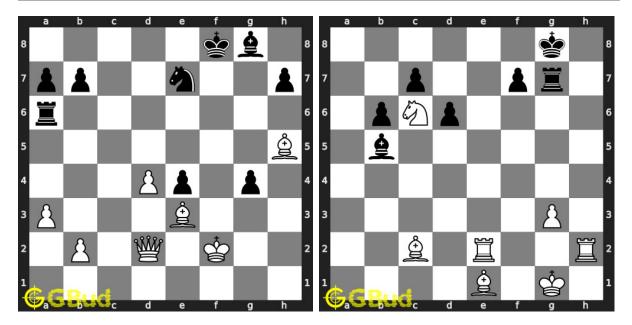

108. Mate in 4 moves Solution : https://gbud.in/gwc8014

Access the latest version of this article at https://gbud.in/blog/game/chess/chess-puzzles/chess-sacrifice-puzzles-101-to-110.html

109. Remove opponent's rook Level : hard, Next Move : Black Solution : https://gbud.in/gwc8014

110. Mate in 2 moves Level : medium, Next Move : Black Solution : https://gbud.in/gwc8014

Figure 1: Solve other puzzles @ https://gbud.in/chsgppz

Access the latest version of this article at https://gbud.in/blog/game/chess/chess-puzzles/chess-sacrifice-puzzles-101-to-110.html