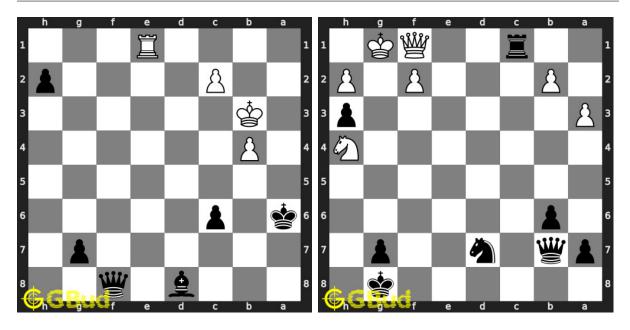

105. Mate in 2 moves Level: medium, Next Move: White Level: hard, Next Move: White Solution : https://gbud.in/gwc8014

106. Mate in 4 moves Solution : https://gbud.in/gwc8014

107. Mate in 2 moves Level : medium, Next Move : Black Level : hard, Next Move : White Solution : https://gbud.in/gwc8014

108. Mate in 4 moves Solution : https://gbud.in/gwc8014

Access the latest version of this article at https://gbud.in/blog/game/chess/chess-puzzles/chess-sacrifice-puzzles-101-to-110.html

109. Remove opponent's rook Level : hard, Next Move : Black Solution : https://gbud.in/gwc8014

110. Mate in 2 moves Level : medium, Next Move : Black Solution : https://gbud.in/gwc8014

Figure 1: Solve other puzzles @ https://gbud.in/chsgppz

Access the latest version of this article at https://gbud.in/blog/game/chess/chess-puzzles/chess-sacrifice-puzzles-101-to-110.html