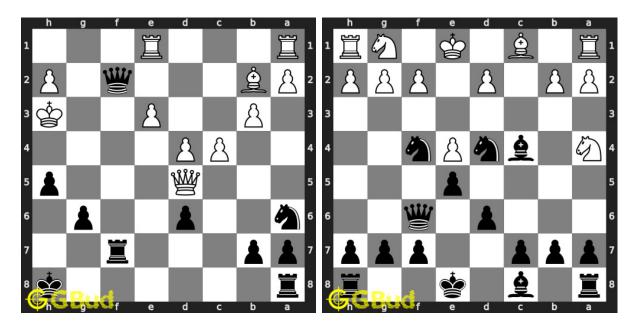

105. Mate in 2 moves Level: medium, Next Move: White Level: hard, Next Move: White Solution : https://gbud.in/gwc8014

106. Mate in 4 moves Solution : https://gbud.in/gwc8014

107. Mate in 2 moves Level : medium, Next Move : Black Level : hard, Next Move : White Solution : https://gbud.in/gwc8014

108. Mate in 4 moves Solution : https://gbud.in/gwc8014

Access the latest version of this article at https://gbud.in/blog/game/chess/chess-puzzles/chess-sacrifice-puzzles-101-to-110.html

109. Remove opponent's rook Level : hard, Next Move : Black Solution : https://gbud.in/gwc8014